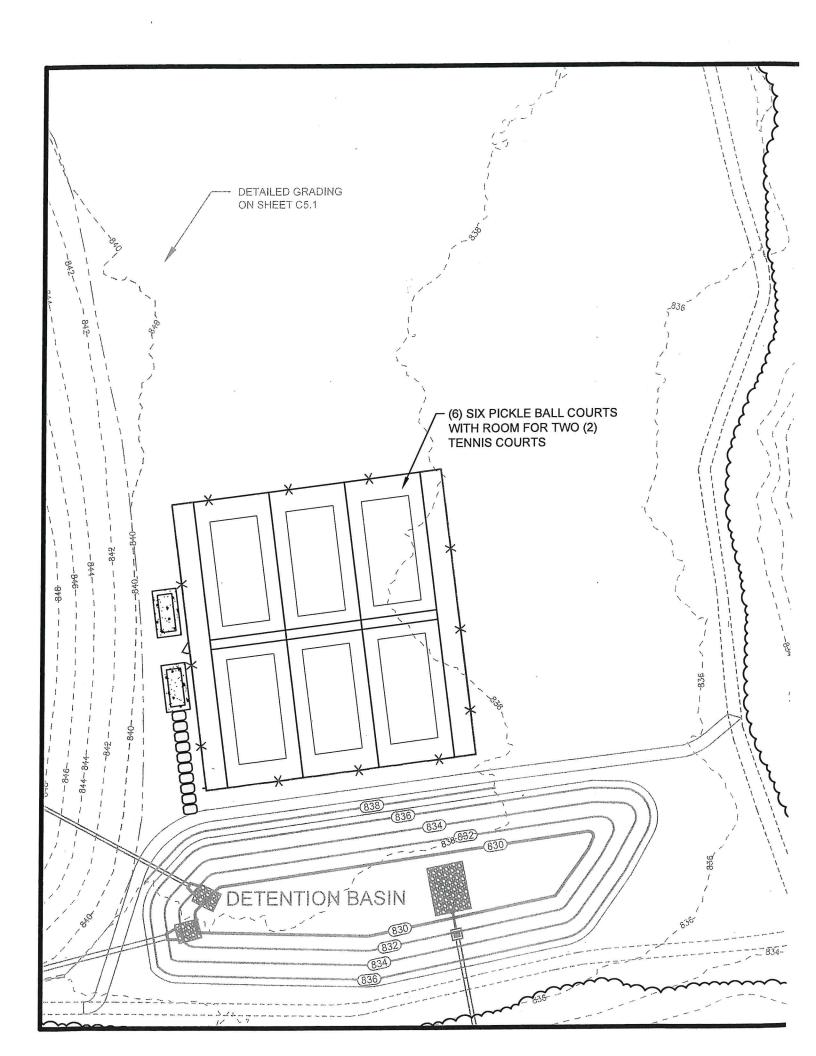

Date: February 8, 2023

To: Mayor

Council

Re: Proposed Pickle Ball Courts

All -

Please find attached the estimates regarding the proposed pickle ball courts and proposed bocci ball courts.

The original estimate for pickle ball courts was for two courts to be constructed at Municipal Park for use by the public. In subsequent discussions with Mr. Hasl (resident who presented to council regarding building pickle ball courts) the city has been urged to construct 6 courts rather than the 2 courts. This would allow for greater play, as well as hosting tournament play at the city on the courts. As such for sake of estimating costs Bayer Becker was instructed to estimate build costs for 6 courts.

These courts have not been sent out for any bid and are engineering estimates based on similar work which has been done by Bayer Becker for other pickle ball courts.

Six courts as estimated plus contingency would be \$348,077.00 (original estimate for 2 courts \$140,000.).